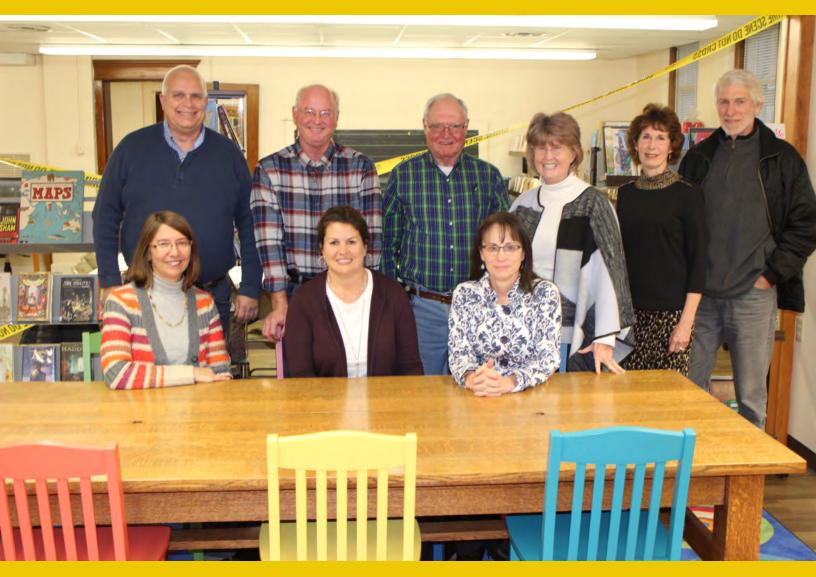

### HISTORY OF ASSETS

The Board of Directors for the Blackford County Community Foundation included nine members (from left front row): Diana Holsten (treasurer), Kristie Jennerjahn, Bernie Sones; (back row) Andy Glentzer, Mark Townsend, Robert Benbow, Lisa Weeks (president), Julie Forcum (secretary), Jon Creek (vice president).