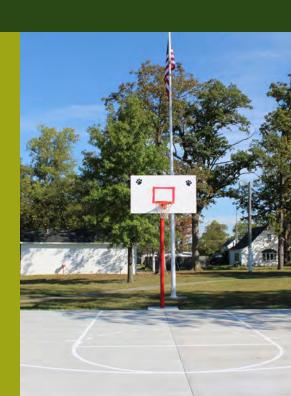

The Hartford City Parks Department Fund was established to receive donations from patrons who wish to maintain local parks.

The first project was resurfacing the Hoover Park Basketball Court.