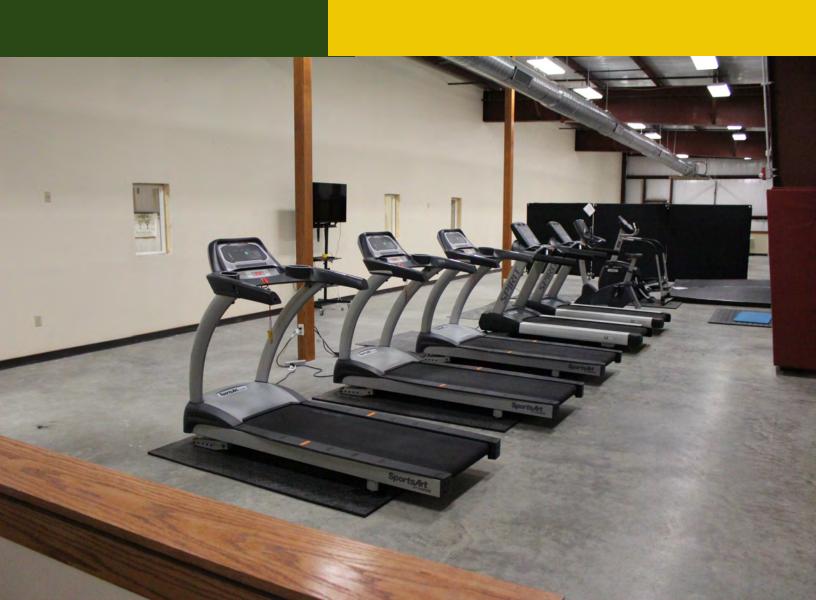

The Blackford
Arts Center
offered music
and art
instruction to
210 students in
2017 with two
Foundation
grants.

The Montpelier Civic
Center serves the health
and fitness needs of
almost 500 people
during the winter
months.

The Montpelier Civic
Center used a 2017
Foundation grant to
improve its mezzanine
area and add fitness
equipment to meet
expanding community
needs.