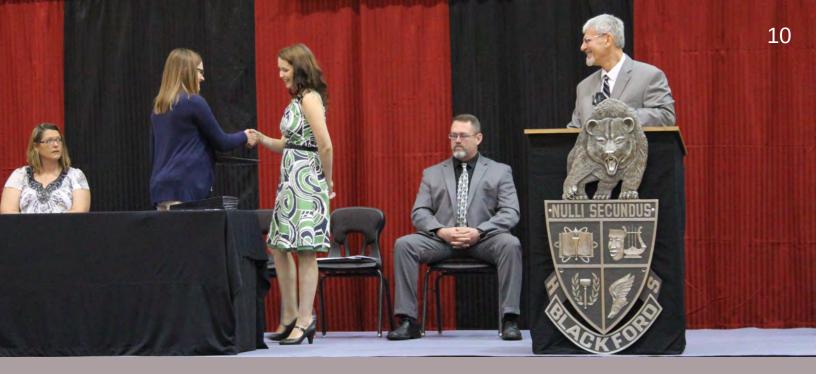

## Lilly Endowment Community Scholarship

The 2017 Lilly Endowment Community
Scholarship was awarded to Nancy Cole
(left). The other finalists pictured here
are Alena Lee, Sara Gregory, and
Kassidy Kaufman.

Nancy is the daughter of Jolene Cole; she is majoring in Accounting and Finance at Indiana University. There have been 38 local recipients since 1998.