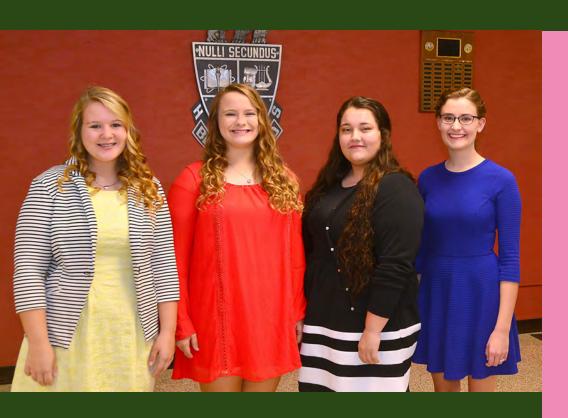

## Lilly Endowment Community Scholarship

The 2017 Lilly Endowment Community
Scholarship was awarded to Nancy Cole
(left). The other finalists pictured here
are Alena Lee, Sara Gregory, and
Kassidy Kaufman.

Nancy is the daughter of Jolene Cole; she is majoring in Accounting and Finance at Indiana University. There have been 38 local recipients since 1998.