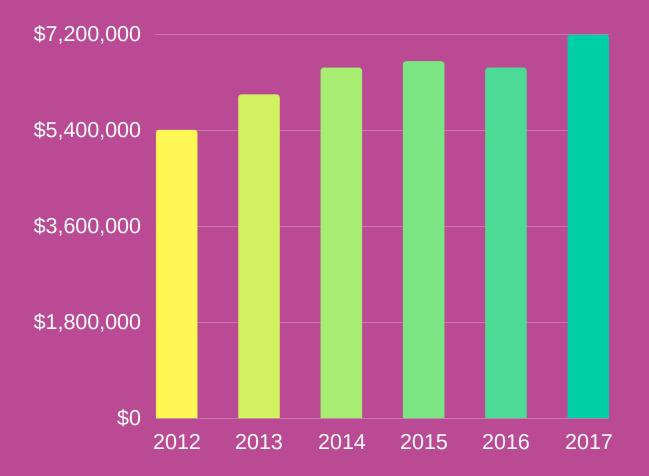

### HISTORY OF ASSETS

The Board of Directors for the Blackford County Community Foundation included nine members (from left front row): Diana Holsten (treasurer), Kristie Jennerjahn, Bernie Sones; (back row) Andy Glentzer, Mark Townsend, Robert Benbow, Lisa Weeks (president), Julie Forcum (secretary), Jon Creek (vice president).